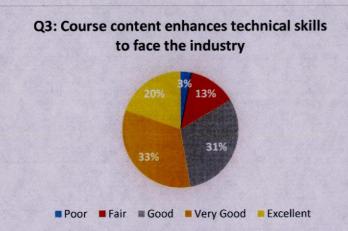

### Questionnaire

| Question                                                                                          |
|---------------------------------------------------------------------------------------------------|
| Practicals/Labs are given equal importance?                                                       |
| The practicals/lab experiments enhanced understanding of concepts of theory?                      |
| Course content enhances technical skills to face the industry?                                    |
| Content of course is based on industry needs and demands?                                         |
| Adequate reference books are available in Library?                                                |
| Appropriate reference material (print &online) is provided?                                       |
| Teaching methods encourage your participation in learning?                                        |
| Teacher is responsive to students needs and problems?                                             |
| The teacher's ability in explaining areas of confusion?                                           |
| Overall environment in the class is conducive to learning?                                        |
| The contents of syllabus were appropriately sequenced?                                            |
| The course content stimulated your interest in the subject area?                                  |
| Syllabus was covered well within time?                                                            |
| Tests and examinations are conducted well within time?                                            |
| The sequence of internal/ sessional examinations is helpful in covering the whole course content? |
| Rate your experience with the inclusion of Objective type Questions in the Exam paper?            |
| Rate your satisfaction with the examination and evaluation pattern of the university?             |
|                                                                                                   |