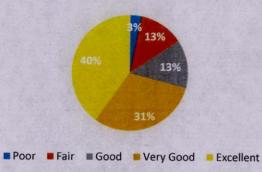

### Questionnaire

| Question                                                                                          |
|---------------------------------------------------------------------------------------------------|
| Practicals/Labs are given equal importance?                                                       |
| The practicals/lab experiments enhanced understanding of concepts of theory?                      |
| Course content enhances technical skills to face the industry?                                    |
| Content of course is based on industry needs and demands?                                         |
| Adequate reference books are available in Library?                                                |
| Appropriate reference material (print &online) is provided?                                       |
| Teaching methods encourage your participation in learning?                                        |
| Teacher is responsive to students needs and problems?                                             |
| The teacher's ability in explaining areas of confusion?                                           |
| Overall environment in the class is conducive to learning?                                        |
| The contents of syllabus were appropriately sequenced?                                            |
| The course content stimulated your interest in the subject area?                                  |
| Syllabus was covered well within time?                                                            |
| Tests and examinations are conducted well within time?                                            |
| The sequence of internal/ sessional examinations is helpful in covering the whole course content? |
| Rate your experience with the inclusion of Objective type Questions in the Exam paper?            |
| Rate your satisfaction with the examination and evaluation pattern of the university?             |
|                                                                                                   |